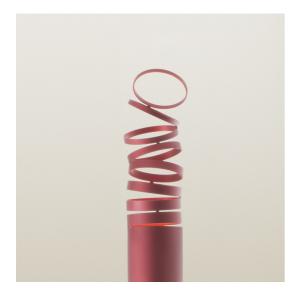

# Decomposé Light Floor - Red

### DESCRIPTION

"The projected light is broken down on each ring, light rays come to life in a scenic dance, made of shadows circulating around the central heart." Atelier  $\rm O\ddot{I}$ 

#### FEATURES

- Article Code: DOI4600D16
- Colour: Red
- Installation: Floor
- Material: Aluminium
- Series: Design Collection
- Environment: Indoor
- design by: Atelier Oï