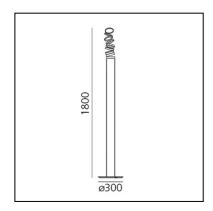

# Decomposé Light Floor - Red

## Atelier Oï



**⊕** €€



#### LUMINAIRE

- Watt: 45W
- Delivered lumens output: 3564Im
- CCT: **3000K**
- CRI: 90

### DESCRIPTION

"The projected light is broken down on each ring, light rays come to life in a scenic dance, made of shadows circulating around the central heart." Atelier  $\rm O\ddot{I}$ 

#### PRODUCT CODE: DOI4600D16

#### FEATURES

- Article Code: DOI4600D16
- Colour: Red
- Installation: Floor
- Material: Aluminium
- Series: Design Collection
- Environment: Indoor
- design by: Atelier Oï

#### DIMENSIONS

- Height: **cm 180**
- Base Diameter: cm 30

#### SOURCES INCLUDED

- Category: Led
- Number: 1
- Watt: 45W
- Color temperature (K): 3000K
- CRI: 90